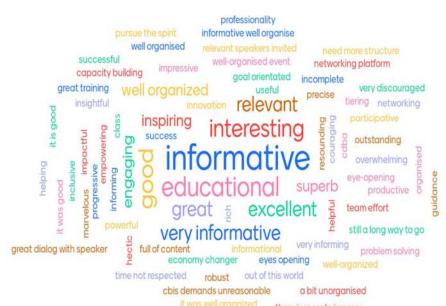

# Survey

A survey was conducted after the Indaba 2022 and the results is depicted below.

# How would you describe this Indaba in 3 words?

Mentimeter

2022

there is room to improve