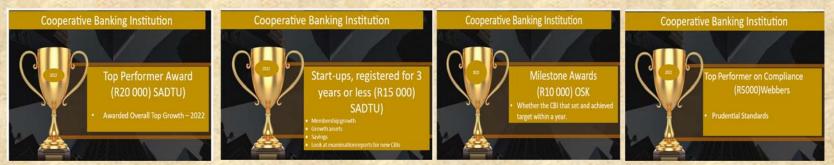

## "Awards Indaba"

The CBDA annually during the hosting of the Indaba request evaluations on well performing CBIs/CFIs from the Prudential Authority (PA) at the South African Reserve Bank (SARB) and through and after this process award the "top performing" CBI/CFI through a price that is added to their Retail Bonds.

The top performing CBIs/CFIs and the criteria's they were judged against. In terms of monetary value, the top performer <u>South African</u> <u>Democratic Teachers Union (SADTU)</u> received a price of R20 000.00, 2<sup>nd</sup> runner up <u>South African Democratic Teachers Union</u> (SADTU) R15 000.00, 3<sup>nd</sup> runner up <u>OSK R</u>10 000.00 and the 4<sup>th</sup> runner up <u>Webbers Cooperative Bank</u> an amount of R5000.00.